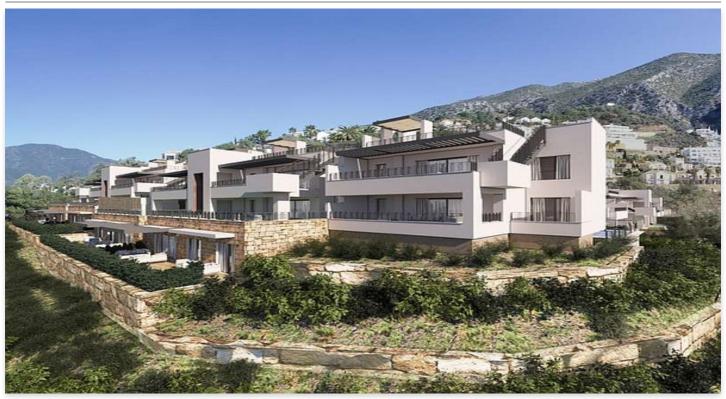

## Location: Marbella

New project on the slopes of La Concha in Istán, Marbella. Set in an area of natural beauty with century old forests and panoramic views of both Marbella and the Istán reservoir. Within the project will be seven small residential complexes consisting of apartments, penthouses and semi-detached townhouses.

This is the first of those new complexes to get underway, comprising 32 apartments distributed across just four blocks of three floors. These properties are at the highest part of the development and therefore offer the best views, unrestricted views of Marbella and Gibraltar.

The homes are designed in contemporary open-plan layout but with an appearance that blends into the natural surroundings. Here you will find apartments with 2 or 3 bedrooms as well as 3 bedroom penthouses with large rooftop solariums.

You will also find a communal swimming pool, stunning gardens, an underground parking space for each apartment as well as a storeroom.